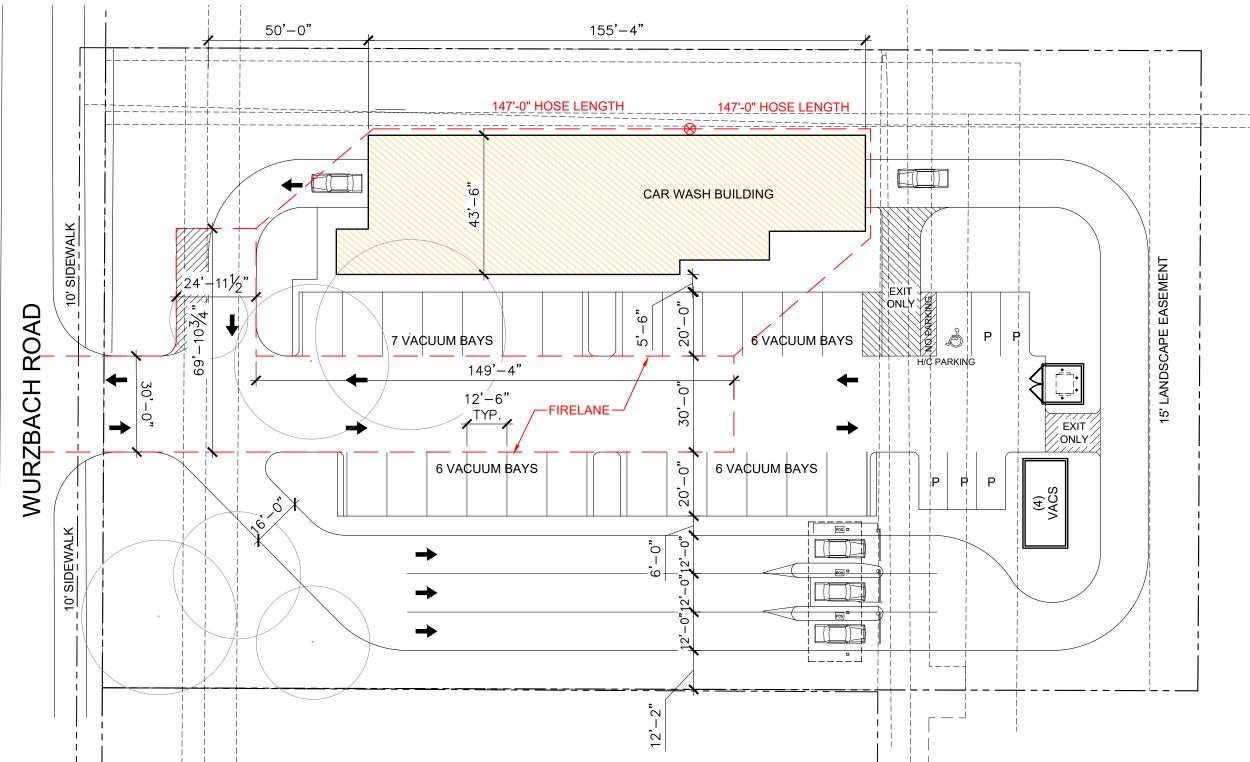

## Z-2021-10700293 S

FROM: "C-2" Commercial District TO: "C-2 S" Commercial District with a Specific Use Authorization for a Car Wash

## Groove Car Wash 9030 Wurzbach Road San Antonio, TX. 78240 SITE PLAN 10.0

Disclaimer: This plan is only conceptual in nature and used to estimate if the site will accommodate the uses requested. The site limits, constraints, or issues have not been fully verified at this time. This is not to be used for construction, permitting or purchasing purposes. I, Sushi and More INC., the property owner, acknowledge that this site plan submitted for the purpose of rezoning this property is in accordance with all applicable provisions of the Unified Development Code. Additionally, I understand that City Council approval of a site plan in conjunction with a rezoning case does not relieve me from adherence to any/all City-adopted Codes at the time of plan submittal for building permits